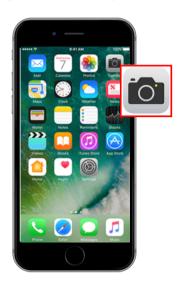

the parking lot regarding our check-in process.

Additional instructions are provided on the back of this page.



A staff member will gather all necessary information over the phone to prepare for your pet's visit.



We will then greet you at your car and bring your pet into the hospital for his or her visit. After we perform our exam, we will call you to discuss findings and answer your questions.



Following the exam, you will be contacted by one of our team members regarding next steps for any outstanding paperwork and collecting payment. One of our clinical staff members will return your pet to you at your car.

Thank you for your patience and understanding during this time!



(732) 747-3636 RedBankVet.com

# **CHECKING IN?**

#### STEP 1:

Open the Camera App on your Smartphone



### STEP 2:

Hold your device so that the QR code appears in the viewfinder of the Camera. Your device will recognize the QR code and display a notification.





You can also type in the below URL Right into your web browser:

bit.ly/rbvhcheckin

#### **STEP 3:**

Tap the notification to open the link associated with the OR code



## STEP 4:

**Follow Prompts** 



# STEP 5:

Receive Confirmation and wait near your parking spot as a Tech will come greet you.





STILL HAVING TROUBLE? DIDN'T RECEIVE A CONFIRMATION?

FIND A NEARBY
ATTENDANT OR CALL:
732-747-3636