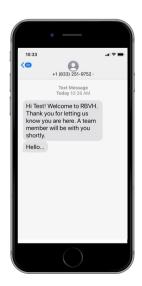

# STEP 5:

Receive Confirmation and wait near your parking spot as a Tech will come greet you.

STILL HAVING TROUBLE? DIDN'T RECEIVE A CONFIRMATION?

FIND A NEARBY
ATTENDANT OR CALL:
732-747-3636