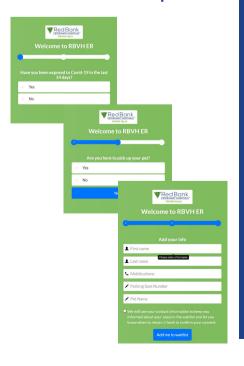

indings and answer your questions.



Following the exam, you will be contacted by one of our team members regarding next steps for any outstanding paperwork and collecting payment. One of our clinical staff members will return your pet to you at your car.

Thank you for your patience and understanding during this time!



(732) 747-3636 RedBankVet.com

# **CHECKING IN?**

#### STEP 1:

Open the Camera App on your Smartphone



### STEP 2:

Hold your device so that the QR code appears in the viewfinder of the Camera. Your device will recognize the QR code and display a notification.





You can also type in the below URL Right into your web browser:

bit.ly/rbvhcheckin

#### **STEP 3:**

Tap the notification to open the link associated with the OR code



## STEP 4:

**Follow Prompts** 



# STEP 5:

Receive Confirmation and wait near your parking spot as a Tech will come greet you.





STILL HAVING TROUBLE? DIDN'T RECEIVE A CONFIRMATION?

FIND A NEARBY
ATTENDANT OR CALL:
732-747-3636