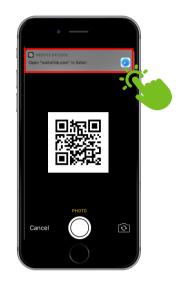

### STEP 2:

Hold your device so that the QR code appears in the viewfinder of the Camera. Your device will recognize the QR code and display a notification.

You can also type in the below URL Right into your web browser:

bit.ly/rbvhcheckin

#### **STEP 3:**

Tap the notification to open the link associated with the OR code