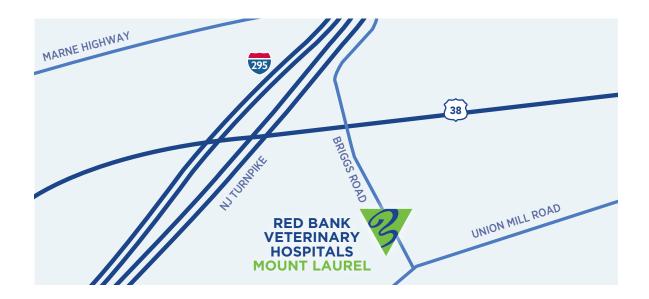

### FROM THE SOUTH

- Take Interstate 95 North to Walt Whitman Bridge/Interstate 76.
- After you cross the bridge, follow signs to Interstate 295 North.
- Take Interstate 295 North and Exit 40A (Route 38 East toward Mount Holly).
- Turn Right onto Briggs Road.
- The hospital is on the right.

## **FROM NORTH**

- Take New Jersey Turnpike to Exit 4.
- After toll, bear right to Route 73 North, (Toward Philadelphia).
- Stay in right lane and follow signs to Interstate 295 North.
- Take Interstate 295 North and exit 40A (Route 38 East toward Mount Holly).
- Turn Right onto Briggs Road.
- The hospital is on the right.

#### FROM THE WEST

- Take Interstate 76 East toward Philadelphia.
- Exit onto Interstate 676 East/US 30 East toward the Ben Franklin Bridge.
- Merge onto US Route 30 East via ramp on left.
- Turn left on Route 38 East toward Mount Holly.
- Turn right onto Briggs Road.
- The hospital is on the right.