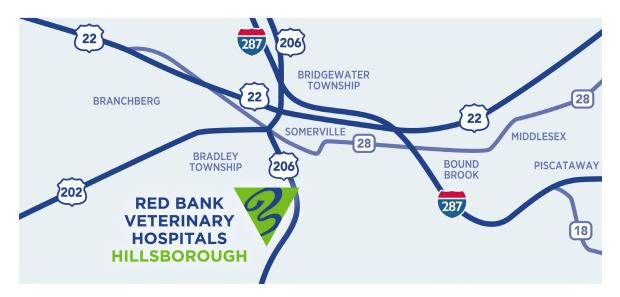

## FROM THE NORTH

- I-87/New York Thruway South to Exit 15 for I-287 South
- Continue on I-287 South to Exit 17 US-202 South/US-206 South
- Follow US-202/US-206 to the Somerville Circle
- At the Somerville Circle, take the 3rd exit onto US-206 (follow for 3.5 miles)
- · The hospital is on the right

## FROM THE SOUTH

- Garden State Parkway North to Exit 127 for Route-440 South toward I-287 North
- Route-440 South becomes I-287 North
- Continue on I-287 North to Exit 14B for US-22 West (exit is on left)
- Take the jug handle and merge onto US-202/ US-206 South
- Follow US-202/US-206 to the Somerville Circle
- At the Somerville Circle, take the 3rd exit onto US-206 (follow for 3.5 miles)
- The hospital is on the right

## FROM THE EAST (STATEN ISLAND)

- Route-440 South to the Outerbridge Crossing
- Route-440 South becomes I-287 North
- Continue on I-287 North to Exit 14B for US-22 West (exit is on left)
- Take the jug handle and merge onto US-202/ US-206 South
- Follow US-202/US-206 to the Somerville Circle
- At the Somerville Circle, take the 3rd exit onto US-206 (follow for 3.5 miles)
- The hospital is on the right

# FROM THE WEST

- I-78 East to Exit 29 for I-287
- Continue on I-287 South to Exit 17 for US-202 South/US-206 South
- Follow US-202/US-206 to the Somerville Circle
- At the Somerville Circle, take the 3rd exit onto US-206 (follow for 3.5 miles)
- The hospital is on the right

# FROM THE SOUTHWEST

- I-295 North to I-95 South
- Follow I-95 South to Exit 7B for US-206 North
- Continue North on US-206 (approximately 20 miles)
- The hospital is on the left